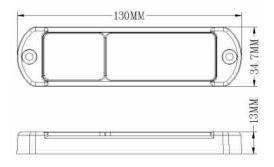

### Technical Drawing (not to scale)

#### **Specification**

Type Voltage rating Lens material LEDs Dimensions Approvals Protection White/Clear side marker lamp 24 volt dc LED Lens - Polycarbonate, Reflector - Acrylic 4 I 130 x w 13 x h 34.7mm ECE, E Marked IP67