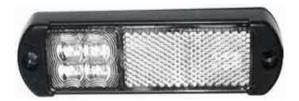

## Part No. 0-171-20

24 volt white/clear 4 LED side marker lamp with reflex reflector and leads. Protected to IP67. ECE approved. E Marked

#### **Specification**

Type Voltage rating Lens material LEDs Dimensions Approvals Protection White/Clear side marker lamp 24 volt dc LED Lens - Polycarbonate, Reflector - Acrylic 4 I 130 x w 13 x h 34.7mm ECE, E Marked IP67